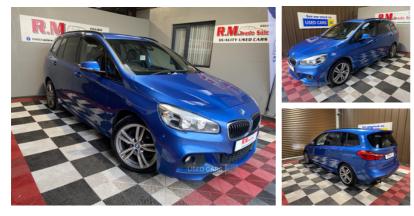

## BMW 2 Series Gran Tourer 218d M Sport | Oct 2016

FSH - HEATED LEATHER - 7 SEATS - CAMERA - £ 35 TAX

Established in 2009, we are family-run business specialising in car sales, vehicle maintenance, and tyre retail.

## £9,750

| Miles:        | 113000         |
|---------------|----------------|
| Fuel Type:    | Diesel         |
| Transmission: | Manual 6 speed |
| Colour:       | Blue           |
| Engine Size:  | 1995           |
| Body Style:   | MPV            |
| Reg:          | Reg            |